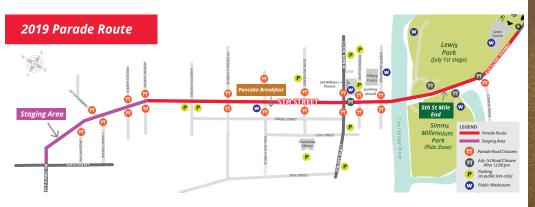

## **PARADE REQUIRMENTS**

- ALL ENTRIES MUST ENTER STAGING AREA THROUGH CHECK IN STATION AT (10th STREET & WILLEMAR)
- Entries must be in position at 9:30am we will not be able to accommodate late arrival
- Entry numbers will be provided & must be **CLEARLY** displayed by the Pacer
- Pacers are REQUIRED to be on the RIGHT side of the entry
   IN FRONT of entry failure to do so may result in refusal in participation of future
   City of Courtenay opportunities
- Alcohol, drugs and any other incapacitating substances are forbidden
- Appropriate attire is required for all participants
- Do your best to follow the theme
- Forward motion must be maintained at all times stopping is not permitted
- Courtenay Fire Department may conduct inspections of floats on the day to ensure all safety rules are followed
- Entrants are responsible for removing their entry immediately at the end of the route unless otherwise arranged